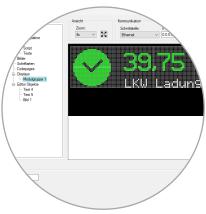

#### **Software**

**Simple connection** to scale system via industrial interfaces **Adaptation** to the existing data protocol of the scales

**Smart configuration** of the visualisation, formatting of the values possible e.g. flashing when a value is exceeded

**Easy change** of the weight unit, e.g. kg, t, by displaying with the LED matrix display

Configuration software for truck scale display