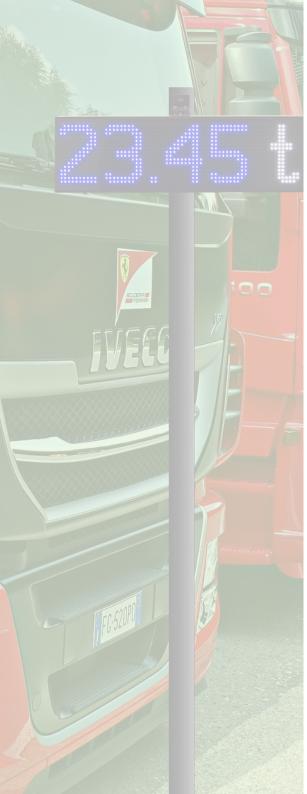

# Examples of possible applications

Weight display with symbol for correct loading

Display of the truck weight on a line-oriented display

Weight display with symbol and indication of overloading

Weight display with traffic light display and loading indication