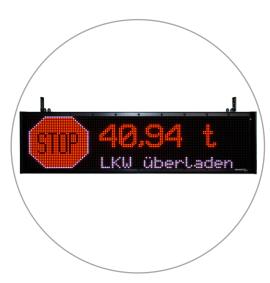

# Examples of possible applications

Weight display with symbol for correct loading

Display of the truck weight on a line-oriented display

Weight display with symbol and indication of overloading

Weight display with traffic light display and loading indication