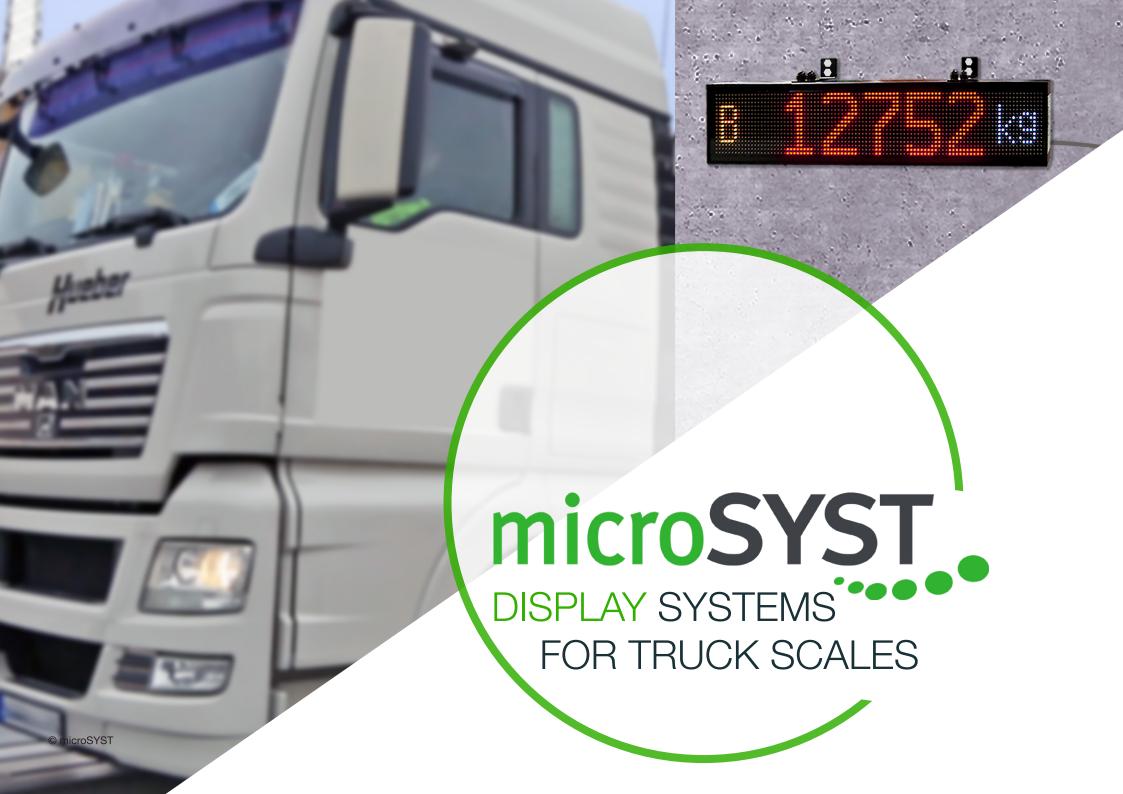

## General information

#### **Hardware**

**Customised display** for optimal readability at up to 100 metres (e.g. display dimensions 100 x 16 cm with character height 12 cm / reading distance 50 metres)

**For indoor and outdoor use** with high-contrast LEDs, brightness sensor and large reading angle

**Clear display** thanks to 7-colour LED display technology and single or multi-line display Display with **traffic light function** 

**Dust-protected version** for use in rough surroundings

**Mounting** for wall, pole or ceiling installation

Optional **vibration-protected** mounting and **stainless steel housing** depending on customer requirements