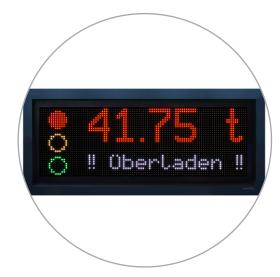

# Examples of possible applications

Weight display with symbol for correct loading

Display of the truck weight on a line-oriented display

Weight display with symbol and indication of overloading

Weight display with traffic light display and loading indication