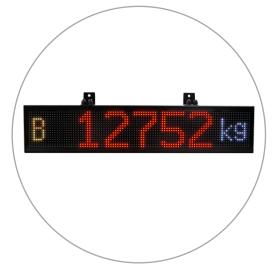

# Examples of possible applications

Weight display with symbol for correct loading

Display of the truck weight on a line-oriented display

Weight display with symbol and indication of overloading

Weight display with traffic light display and loading indication