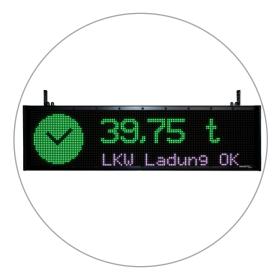

# Examples of possible applications

Weight display with symbol for correct loading

Display of the truck weight on a line-oriented display

Weight display with symbol and indication of overloading

Weight display with traffic light display and loading indication